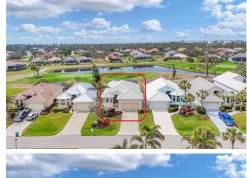

### Remarks

\*REDUCED PRICE\* Lovely home in a lovely setting. Come enjoy paradise in the popular community of Cape Haze Windward in Placida, Florida, nestled on "The Links" 18-hole executive golf course and a stones-throw from the Gulf. Enjoy living a maintenance free lifestyle in the "Windward Patio" neighborhood where exterior lawn maintenance and landscape is taken care of for you. Be mesmerized as the sun sets across your back yard, serene pond, and golf green. This custom-designed, one-owner estate home offers a fabulous open concept that is jaw-dropping upon arrival. The spacious kitchen flows beautifully into the main living space offering an excellent opportunity for entertaining. 11-foot ceilings and two large sliding glass doors that pocket back open nearly the entire wall and beckon you to the spacious screened patio and pool area. Enjoy breakfast, lunch and dinner out back on the extended patio area. The primary suite enjoys the sunset view as well and is spacious with a large walk-in closet and ensuite bathroom. The 2nd and 3rd bedrooms share a handy "Jack and Jill" 1.5 bathroom. The 3rd bedroom doubles as a den with double-door entry into the living room. adding a nice dimension. The neighborhood enjoys public water and public sever. along with